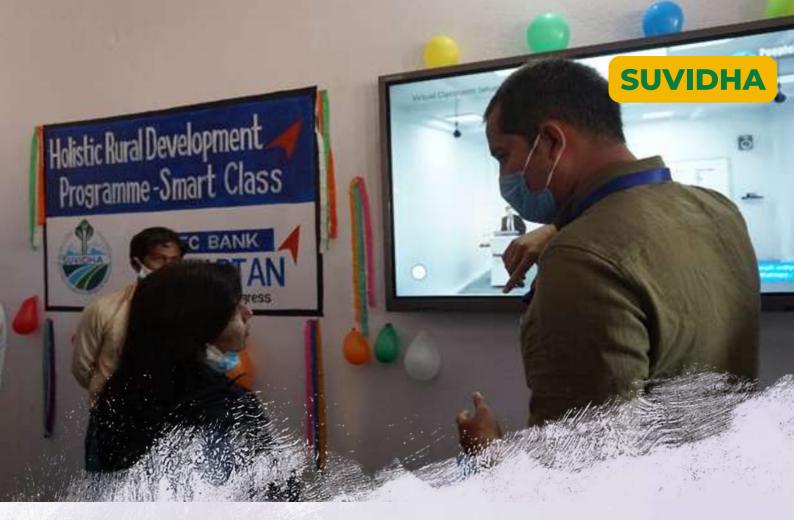

# HOLISTIC RURAL DEVELOPMENT PROJECT

SUVIDHA has partnered with HDFC Bank for Holistic Rural Development project (HRDP) in Maheshwar block of Kargaon district in Madhya Pradesh. Through this project of has been instrumental in developing models that benefit community in holistic manner by providing baskets of initiatives for integrated development of the community and the area where projects are based. Through Integrated Village Development approach, SUVIDHA believes that development is possible only if our villages are art of the economic prosperity. SUVIDHA under HRDP has selected 15 villages in Madhya Pradesh and 10 Villages in Biswanath- Assam. Following is the approach through with SUVIDHA has initiated this project.

#### Table 4: Details of intervention at Biswanath - Assam

|                                                             | VCITCIOIT |                                                                                                         |
|-------------------------------------------------------------|-----------|---------------------------------------------------------------------------------------------------------|
| Activity                                                    | Quantity  | Outcome                                                                                                 |
| Support for paddy/ rice Huller                              | 4         | Four Rice huller machines installed for grading and value addition.                                     |
| Establishment of farm machinery bank                        | 2         | Farm machinery banks established with support for Power tiller and Paddy thresher.                      |
| Need based health support/ICDS<br>Renovation                | 2         | Support for medical tools and equipment at Bihmari & Support for play & teaching-learning material.     |
| Rejuvenation of community-based wash centre                 | 2         | Community wash structures renovated                                                                     |
| Refurbishment of school campus                              | 2         | Two School renovated at Natun Bihmari and Borajuli Gaon benefit school kids.                            |
| Support for Smart Classes                                   | 2         | Smart boards installed for digital learning.                                                            |
| Support for fish farming                                    | 20        | 20 beneficiaries promoted for fish farming with 2 HH in each village.                                   |
| Establishment of milk collection centre and processing unit | 1         | Training cum demonstration was conducted at Bihmari Gaon on milk production, collection and processing. |
| Animal Health and Welfare                                   | 1         | Around 100 HHs and 600 cattle were vaccinated with HS&BQ Vaccines.                                      |
| Healthcare & Hygiene                                        | 5         | More than 300 household were benefitted by heath camp in villages.                                      |
| Biogas                                                      | 5         | Five households have reduced fuel wood consumption by 90% post bio gas commissioning.                   |
| Polyhouse                                                   | 5         | Productivity enhancement during adverse climate                                                         |
| Improved Irrigation Facility                                | 3         | Increased area under cultivation during dry period.                                                     |
| Support for Organic Farming                                 | 280       | 280 households practicing organic ways of cultivation.                                                  |
| Establishment of Solar water Lifting<br>Pump                | 3         | Community based irrigation systems helping in availability of water as and when required.               |
| Seed Distribution for Farmers                               | 280       | Joha Rice Seed distributed to 280 organic farmers in 7 villages.                                        |
| Natural Resource Management                                 | 280       | 280 waste decomposer provided so that farmers can prepare compost                                       |
| Establishment of Community Digital<br>Library               | 1         | Library benefitting village students for surfing professional courses and skilling activities.          |
| Handloom Units                                              | 1         | Five community looms established benefitting 200 female members for skill buildings.                    |
| Solar Street Light                                          | 100       | 100 nos. of Street solar light have been installed in 10 project villages                               |
| Domestic Solar Light                                        | 165       | 165 nos. of Domestic Solar Light have been distributed in 10 project villages.                          |
| PGS Certification                                           | 280       | 280 farmers have been registered for PGS Certification.                                                 |