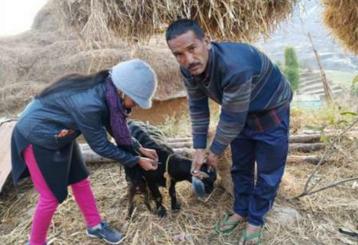

## Uttarakhand State Integrated Cooperative Development Project

SUVIDHA in association with Uttarakhand Wool & Sheep Development Board, formed Women based 56 Primary Cooperative Societies of Districts of Uttarakhand namely Almora, Bageshwar and Pithoragarh, Chamoli, Uttarkashi and Rudraprayag. Under these Cooperatives 8618 wool & seep rearers/ farmers are associated. Every Sheep & Goat farmer was registered with the Uttarakhand Sheep and Wool Development Board [USWDB] with unique ID Number and are registered under Uttarakhand cooperative Act 2003. The objective of cooperative formation of goat and sheep farmers was to aggregate them in to a group and cluster for collective production and marketing.

**Table 14: Detail of cooperative formed** 

| S.No.        | Name of District | Co-operative formed | Member associated |
|--------------|------------------|---------------------|-------------------|
| 1            | Bageshwar        | 5                   | 200               |
| 2            | Chamoli          | 2                   | 214               |
| 3            | Pithoragarh      | 2                   | 406               |
| 4            | Rudraprayag      | 2                   | 184               |
| 5            | Tehri            | 2                   | 160               |
| 6 Uttarkashi |                  | 2                   | 144               |
|              | Total            | 15                  | 1308              |