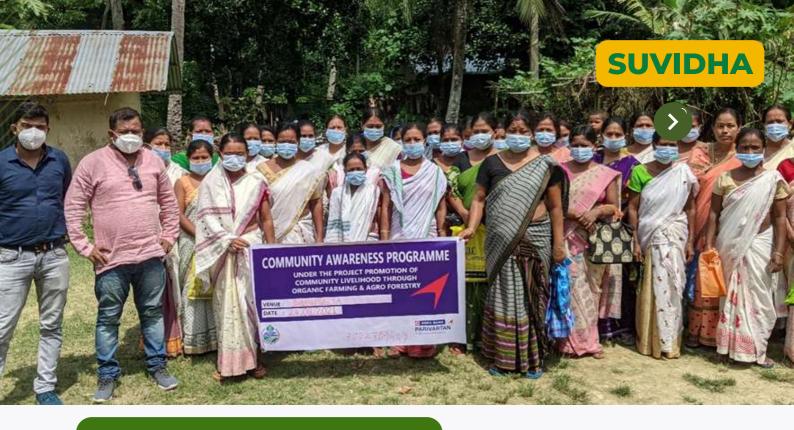

## SUSTAINABLE AGRICULTURE

Agricultural sustainability rests on the principle that we must meet the needs of the present without compromising the ability of future generations to meet their own needs. Therefore, long-term stewardship of both natural and human resources is of equal importance to short-term economic gain. Stewardship of human resources includes consideration of social responsibilities such as working and living conditions of labourers, the needs of rural communities, and consumer health and safety both in the present and the future. Stewardship of land and natural resources involves maintaining or enhancing the quality of these resources and using them in ways that allow them to be regenerated for the future. Stewardship considerations must also address concerns about animal welfare in farm enterprises that include livestock SUVIDHA having one of the main focus on sustainable agriculture has been implementing series of different state and centrally sponsored projects that are implemented various states. The projects specifically focusing on wide level interactions, consultations and research visits to different technical institutes to find an appropriate resolution of problems that small farmer faces. Thereafter, package of practices (POPs) for sustainable / organic cultivation are introduced with the marginal farming communities.

SUVIDHA is systematically introduced organic interventions under various government initiatives across different states in India through projects like Paramparagat Krishi Vikas Yojana, Organic Clusters under Integrated Irrigation Project for Climate Resilient Agriculture (OIIPCRA), Model Organic Cluster formation under Ministry of & Farmer Welfare, Namami Gange project, Aspirational District Program & Adoption and Certification of Organic Farming As per NPOP guidelines.

#### Figure 1: Glimpse of Activities under PKVY project across states